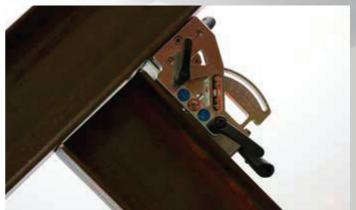

## **ADJUSTABLE WELDING ANGLE TMA 600**

- Only 2.7 kg (6 lbs) dead weight
- Infinitely adjustable from o° to 90°

Including two TMC 300 Magnetic Clamps providing a max. holding force of up to 2 x 300 kg (660 lbs) (perpendicular to the magnetic contact area)

- Highly adjustable angle side plates with a range from 0° to 90° for holding and welding workpieces
- Quick clamping levers for easy fixation/adjusting
- A must have for everyone who needs to weld heavy workpieces together at different angles
- Lightweight, easy and trouble-free handling
- Wear-resistant magnetic contact area made of hardened steel with TiN-coating preventing damages and guaranteeing a long lifetime