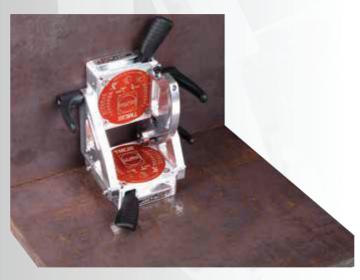

## **ADJUSTABLE WELDING ANGLE TMA 600**

- Only 2.7 kg (6 lbs) dead weight
- Infinitely adjustable from o° to 90°

Including two TMC 300 Magnetic Clamps providing a max. holding force of up to 2 x 300 kg (660 lbs) (perpendicular to the magnetic contact area)

- Highly adjustable angle side plates with a range from 0° to 90° for holding and welding workpieces
- Quick clamping levers for easy fixation/adjusting
- A must have for everyone who needs to weld heavy workpieces together at different angles
- Lightweight, easy and trouble-free handling
- Wear-resistant magnetic contact area made of hardened steel with TiN-coating preventing damages and guaranteeing a long lifetime

Technical data TMA 600:

- Breakaway force: 300 kg (660 lbs) per TMC 300 (on 6 mm; 1/4" steel S235)
- Shear force: up to 100 kg (220 lbs)
- Dead weight: 2.7 kg (6 lbs)
- Length: 162 mm (6-3/8"); width: 124 mm (4-7/8"); height: 223 mm (8-3/4")