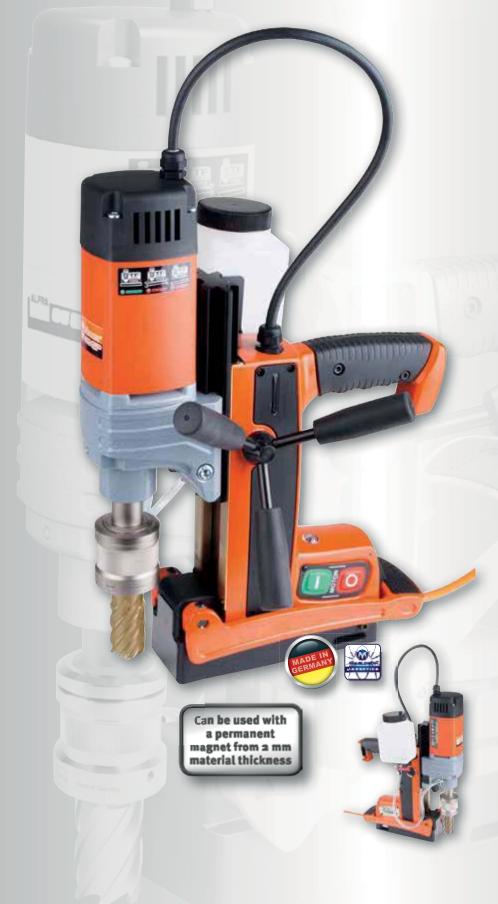

## ALFRA ROTABEST® - RB 35 SP

| RB                                                 | 35 SP                            |  |
|----------------------------------------------------|----------------------------------|--|
| Core drill dimensions                              | Ø 12.0 - 35.0 mm                 |  |
| Cutting depth                                      | 50.0 mm                          |  |
| Twist drill                                        | Ø 1.0 - 13.0 mm                  |  |
| Counterboring                                      | Ø 10.0 - 40.0 mm                 |  |
| Arbors                                             | Quick-release chuck              |  |
| Stroke                                             | 105 mm                           |  |
| Height adjustment                                  | 8o mm                            |  |
| Gearbox - on-load speed                            | 450 rpm                          |  |
| Power consumption                                  | 1,100 W                          |  |
| Voltage                                            | 230 V 50/60 Hz<br>110 V 50/60 Hz |  |
| Tool Force (10 mm) /<br>Magnetic adhesion<br>force | 2,800 N/8,000 N                  |  |
| Tool force<br>(6 mm S235)                          | 2,300 N                          |  |
| Magnetic base                                      | 72 X 190 mm                      |  |
| Weight                                             | 9.9 kg                           |  |
| Motor                                              |                                  |  |
| Smooth start                                       | <b>V</b>                         |  |
| Hybrid relay                                       | <b>V</b>                         |  |
| Overload protection                                | <b>✓</b>                         |  |
| Motor emergency stop                               | V                                |  |
| Gearboxes                                          |                                  |  |
| Oil bath gearbox                                   | <b>V</b>                         |  |
| Slide                                              |                                  |  |
| Infinitely adjustable                              | <b>V</b>                         |  |
| Self-adjusting guide                               | <b>V</b>                         |  |
| Operation                                          |                                  |  |
| Soft-touch grips                                   | <b>V</b>                         |  |
| Membrane keyboard                                  | <b>✓</b>                         |  |
| Holder for Allen key                               | <b>V</b>                         |  |
| Cable length 5 m                                   | <b>V</b>                         |  |
| Magnet                                             |                                  |  |
| Sensor/LED                                         | <b>V</b>                         |  |
| Metal rings                                        | <b>V</b>                         |  |
| Performance and weight optimisation                | <b>✓</b>                         |  |
| Made in Germany                                    | V                                |  |
|                                                    |                                  |  |

## Scope of delivery

- Metal core drilling machine RB 35 SP with quick-release chuck
  Carrying case
  Seat belt
  Coolant device
  Operating Instructions

- incl. 1 core drill free