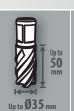

## ALFRA ROTABEST® - RB 35 SP

| RB                                                 | 35 SP                            |  |
|----------------------------------------------------|----------------------------------|--|
| Core drill dimensions                              | Ø 12.0 - 35.0 mm                 |  |
| Cutting depth                                      | 50.0 mm                          |  |
| Twist drill                                        | Ø 1.0 - 13.0 mm                  |  |
| Counterboring                                      | Ø 10.0 - 40.0 mm                 |  |
| Arbors                                             | Quick-release chuck              |  |
| Stroke                                             | 105 mm                           |  |
| Height adjustment                                  | 8o mm                            |  |
| Gearbox - on-load speed                            | 450 rpm                          |  |
| Power consumption                                  | 1,100 W                          |  |
| Voltage                                            | 230 V 50/60 Hz<br>110 V 50/60 Hz |  |
| Tool Force (10 mm) /<br>Magnetic adhesion<br>force | 2,800 N/8,000 N                  |  |
| Tool force<br>(6 mm S235)                          | 2,300 N                          |  |
| Magnetic base                                      | 72 X 190 mm                      |  |
| Weight                                             | 9.9 kg                           |  |
| Motor                                              |                                  |  |
| Smooth start                                       | <b>V</b>                         |  |
| Hybrid relay                                       | <b>V</b>                         |  |
| Overload protection                                | <b>✓</b>                         |  |
| Motor emergency stop                               | V                                |  |
| Gearboxes                                          |                                  |  |
| Oil bath gearbox                                   | <b>V</b>                         |  |
| Slide                                              |                                  |  |
| Infinitely adjustable                              | <b>V</b>                         |  |
| Self-adjusting guide                               | <b>V</b>                         |  |
| Operation                                          |                                  |  |
| Soft-touch grips                                   | <b>V</b>                         |  |
| Membrane keyboard                                  | <b>✓</b>                         |  |
| Holder for Allen key                               | <b>V</b>                         |  |
| Cable length 5 m                                   | <b>V</b>                         |  |
| Magnet                                             |                                  |  |
| Sensor/LED                                         | <b>V</b>                         |  |
| Metal rings                                        | <b>V</b>                         |  |
| Performance and weight optimisation                | <b>✓</b>                         |  |
| Made in Germany                                    | V                                |  |
|                                                    |                                  |  |