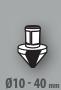

## ALFRA ROTABEST® - RB 35 SP

| RB                                                 | 35 SP                            |  |
|----------------------------------------------------|----------------------------------|--|
| Core drill dimensions                              | Ø 12.0 - 35.0 mm                 |  |
| Cutting depth                                      | 50.0 mm                          |  |
| Twist drill                                        | Ø 1.0 - 13.0 mm                  |  |
| Counterboring                                      | Ø 10.0 - 40.0 mm                 |  |
| Arbors                                             | Quick-release chuck              |  |
| Stroke                                             | 105 mm                           |  |
| Height adjustment                                  | 8o mm                            |  |
| Gearbox - on-load speed                            | 450 rpm                          |  |
| Power consumption                                  | 1,100 W                          |  |
| Voltage                                            | 230 V 50/60 Hz<br>110 V 50/60 Hz |  |
| Tool Force (10 mm) /<br>Magnetic adhesion<br>force | 2,800 N/8,000 N                  |  |
| Tool force<br>(6 mm S235)                          | 2,300 N                          |  |
| Magnetic base                                      | 72 X 190 mm                      |  |
| Weight                                             | 9.9 kg                           |  |
| Motor                                              |                                  |  |
| Smooth start                                       | <b>V</b>                         |  |
| Hybrid relay                                       | <b>V</b>                         |  |
| Overload protection                                | <b>✓</b>                         |  |
| Motor emergency stop                               | V                                |  |
| Gearboxes                                          |                                  |  |
| Oil bath gearbox                                   | <b>V</b>                         |  |
| Slide                                              |                                  |  |
| Infinitely adjustable                              | <b>V</b>                         |  |
| Self-adjusting guide                               | <b>V</b>                         |  |
| Operation                                          |                                  |  |
| Soft-touch grips                                   | <b>V</b>                         |  |
| Membrane keyboard                                  | <b>✓</b>                         |  |
| Holder for Allen key                               | <b>V</b>                         |  |
| Cable length 5 m                                   | <b>V</b>                         |  |
| Magnet                                             |                                  |  |
| Sensor/LED                                         | <b>V</b>                         |  |
| Metal rings                                        | <b>V</b>                         |  |
| Performance and weight optimisation                | <b>✓</b>                         |  |
| Made in Germany                                    | V                                |  |
|                                                    |                                  |  |