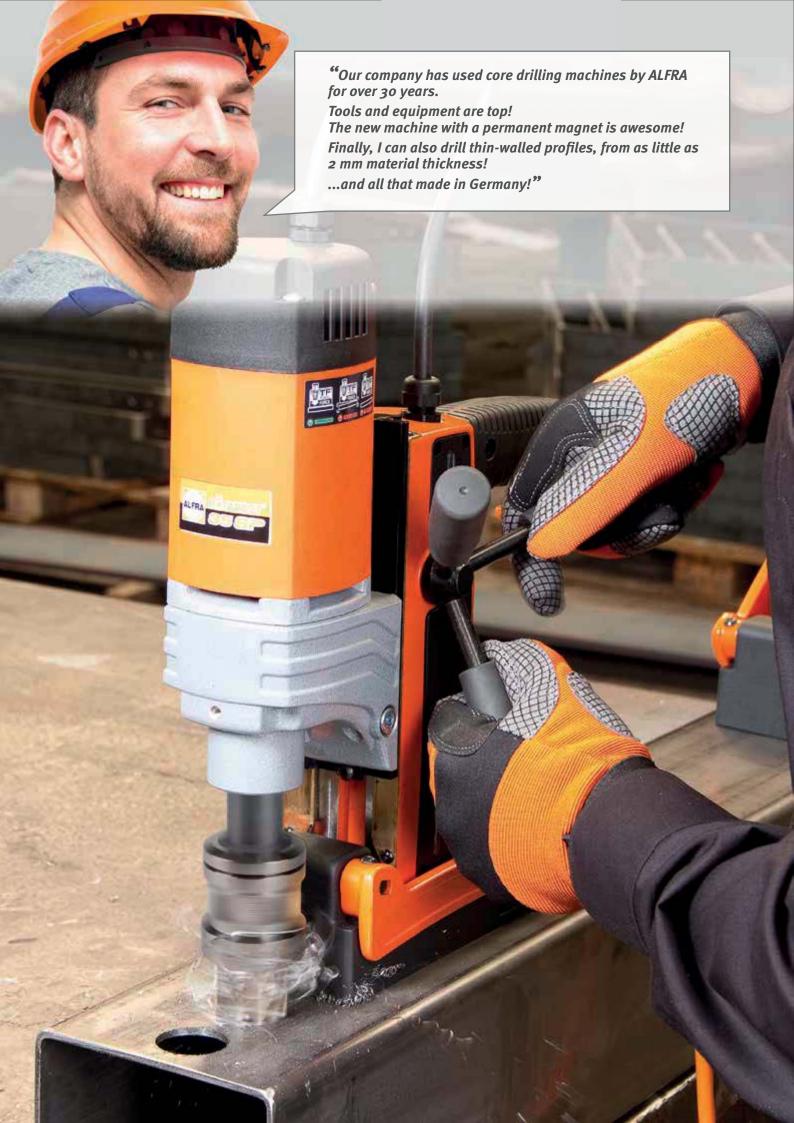

## ALFRA ROTABEST® - RB 35 SP

| RB                                                 | 35 SP                            |  |
|----------------------------------------------------|----------------------------------|--|
| Core drill dimensions                              | Ø 12.0 - 35.0 mm                 |  |
| Cutting depth                                      | 50.0 mm                          |  |
| Twist drill                                        | Ø 1.0 - 13.0 mm                  |  |
| Counterboring                                      | Ø 10.0 - 40.0 mm                 |  |
| Arbors                                             | Quick-release chuck              |  |
| Stroke                                             | 105 mm                           |  |
| Height adjustment                                  | 8o mm                            |  |
| Gearbox - on-load speed                            | 450 rpm                          |  |
| Power consumption                                  | 1,100 W                          |  |
| Voltage                                            | 230 V 50/60 Hz<br>110 V 50/60 Hz |  |
| Tool Force (10 mm) /<br>Magnetic adhesion<br>force | 2,800 N/8,000 N                  |  |
| Tool force<br>(6 mm S235)                          | 2,300 N                          |  |
| Magnetic base                                      | 72 X 190 mm                      |  |
| Weight                                             | 9.9 kg                           |  |
| Motor                                              |                                  |  |
| Smooth start                                       | <b>V</b>                         |  |
| Hybrid relay                                       | <b>V</b>                         |  |
| Overload protection                                | <b>✓</b>                         |  |
| Motor emergency stop                               | V                                |  |
| Gearboxes                                          |                                  |  |
| Oil bath gearbox                                   | <b>V</b>                         |  |
| Slide                                              |                                  |  |
| Infinitely adjustable                              | <b>V</b>                         |  |
| Self-adjusting guide                               | <b>V</b>                         |  |
| Operation                                          |                                  |  |
| Soft-touch grips                                   | <b>V</b>                         |  |
| Membrane keyboard                                  | <b>✓</b>                         |  |
| Holder for Allen key                               | <b>V</b>                         |  |
| Cable length 5 m                                   | <b>V</b>                         |  |
| Magnet                                             |                                  |  |
| Sensor/LED                                         | <b>V</b>                         |  |
| Metal rings                                        | <b>V</b>                         |  |
| Performance and weight optimisation                | <b>✓</b>                         |  |
| Made in Germany                                    | V                                |  |
|                                                    |                                  |  |