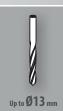

## ALFRA ROTABEST® - RB 35 SP

| RB                                                 | 35 SP                            |  |
|----------------------------------------------------|----------------------------------|--|
| Core drill dimensions                              | Ø 12.0 - 35.0 mm                 |  |
| Cutting depth                                      | 50.0 mm                          |  |
| Twist drill                                        | Ø 1.0 - 13.0 mm                  |  |
| Counterboring                                      | Ø 10.0 - 40.0 mm                 |  |
| Arbors                                             | Quick-release chuck              |  |
| Stroke                                             | 105 mm                           |  |
| Height adjustment                                  | 8o mm                            |  |
| Gearbox - on-load speed                            | 450 rpm                          |  |
| Power consumption                                  | 1,100 W                          |  |
| Voltage                                            | 230 V 50/60 Hz<br>110 V 50/60 Hz |  |
| Tool Force (10 mm) /<br>Magnetic adhesion<br>force | 2,800 N/8,000 N                  |  |
| Tool force<br>(6 mm S235)                          | 2,300 N                          |  |
| Magnetic base                                      | 72 X 190 mm                      |  |
| Weight                                             | 9.9 kg                           |  |
| Motor                                              |                                  |  |
| Smooth start                                       | <b>V</b>                         |  |
| Hybrid relay                                       | <b>V</b>                         |  |
| Overload protection                                | <b>✓</b>                         |  |
| Motor emergency stop                               | V                                |  |
| Gearboxes                                          |                                  |  |
| Oil bath gearbox                                   | <b>V</b>                         |  |
| Slide                                              |                                  |  |
| Infinitely adjustable                              | <b>V</b>                         |  |
| Self-adjusting guide                               | <b>V</b>                         |  |
| Operation                                          |                                  |  |
| Soft-touch grips                                   | <b>V</b>                         |  |
| Membrane keyboard                                  | <b>✓</b>                         |  |
| Holder for Allen key                               | <b>V</b>                         |  |
| Cable length 5 m                                   | <b>V</b>                         |  |
| Magnet                                             |                                  |  |
| Sensor/LED                                         | <b>V</b>                         |  |
| Metal rings                                        | <b>V</b>                         |  |
| Performance and weight optimisation                | <b>✓</b>                         |  |
| Made in Germany                                    | V                                |  |
|                                                    |                                  |  |